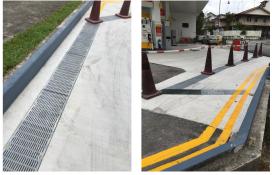

Shell is an international energy company that uses advanced technologies and takes an innovative approach to help build a sustainable energy future. Here in Singapore, Shell has a long history and is one of the country's largest foreign investors. It has businesses spanning trading and marketing of liquefied natural gas; refining, trading, marketing and shipping of oil products, lubricants and chemicals; and operating a network of service stations through retailers, as well as electric vehicles charging.

## **ACO** Solution

• ACO KlassikDrain K200 and K300 Drain







## Reference card

| Project name            | Shell Upper Thomson Road     |
|-------------------------|------------------------------|
| Brand                   | Shell                        |
| City of installation    | Singapore                    |
| Country of installation | Singapore                    |
| Commissioning date      | June 2018                    |
| ACO sales organisation  | ACO Water Management Ptd Ltd |
| Segment                 | Industrial                   |
| Subsegment              | Petrol Station               |
|                         |                              |





ACO. we care for water