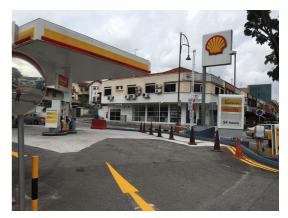

## Reference card

| Project name            | Shell Upper Thomson Road     |
|-------------------------|------------------------------|
| Brand                   | Shell                        |
| City of installation    | Singapore                    |
| Country of installation | Singapore                    |
| Commissioning date      | June 2018                    |
| ACO sales organisation  | ACO Water Management Ptd Ltd |
| Segment                 | Industrial                   |
| Subsegment              | Petrol Station               |
|                         |                              |