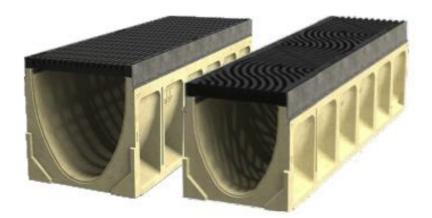

ants and chemicals; and operating a network of service stations through retailers, as well as electric vehicles charging.

## **ACO** Solution

• ACO KlassikDrain K200 and K300 Drain







## Reference card

| Project name            | Shell Upper Thomson Road     |
|-------------------------|------------------------------|
| Brand                   | Shell                        |
| City of installation    | Singapore                    |
| Country of installation | Singapore                    |
| Commissioning date      | June 2018                    |
| ACO sales organisation  | ACO Water Management Ptd Ltd |
| Segment                 | Industrial                   |
| Subsegment              | Petrol Station               |
|                         |                              |





ACO. we care for water